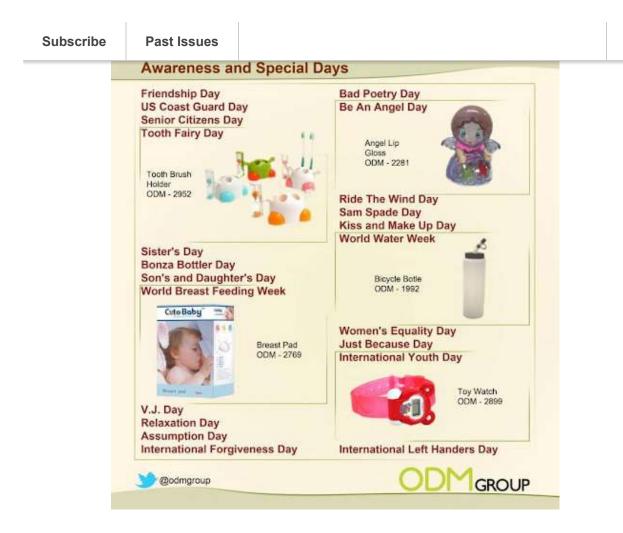

### **Upcoming Events in August**

Check out some key events this month to help you plan marketing campaigns accordingly. For the complete list, take a look at our <u>editorial calendar</u>.

- August 1 Planner Day
- <u>August 2 Doll Day</u>
- August 4 White Wine Day
- August 5 International Beer Day
- August 10 Lazy Day
- <u>August 15 Relaxation Day</u>
- August 18 Pinot Noir Day
- August 25 Whiskey Sour Day
- <u>August 25 Burger Day</u>
- <u>August 26 National Dog Day</u>