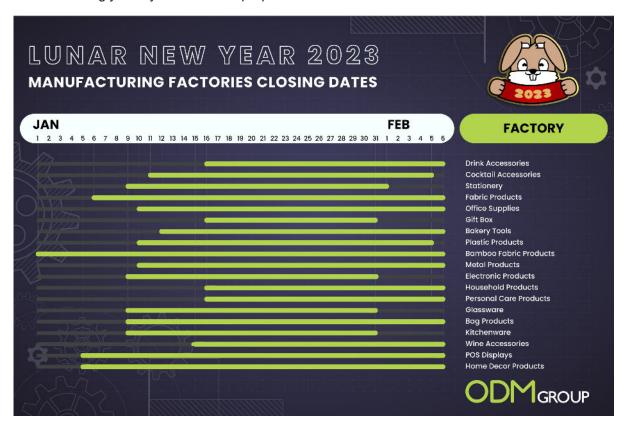

#### November 2022 Newsletter from ODM

Chinese New Year 2023 is fast approaching! Factories close for very varied periods of time so we decided to make a graph to give you a good indication of closing dates. Do you know what will happen with your production lines?

Plan accordingly. Get your materials prepared. Click here to learn more!